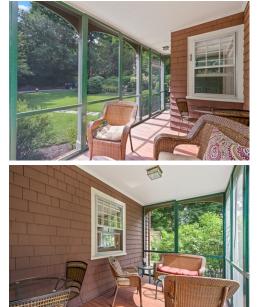

## Remarks

Nestled in the heart of the Cliff Estates, a charming Victorian maintains the character of yesterday with the updates today's buyers are looking for. The front walk guides you to a lovely screened porch perfect for summer evenings. The foyer with turned stair case is flanked by a large dining room and double parlor. Pristine maple floors throughout the home are warm and welcoming. Always the heart of the home an updated chef's kitchen, granite counters, 6 burner gas stove and an adjacent family room. A mudroom entry way with slate floor rounds out the first floor. The second floor has three good size bedrooms and family bath in addition to a large master suite with private bath and dressing area which creates a quiet retreat. Exquisite gardens, lovingly tended, enhance the grounds. Everywhere you turn there are specimen plantings and flowering shrubs. Enjoy dinner on the deck off the kitchen, relax in the serene setting. A quick stroll to Boston Train, Cafe Nero, Post Office, restaurants and walking trails.