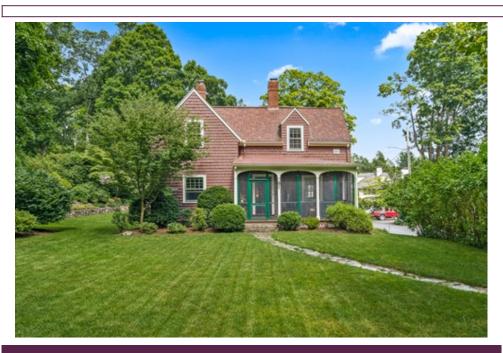

## 21 Chestnut Street, Wellesley, MA 02481

- » Beds: 4 | Baths: 2 Full, 1 Half
- » MLS #: 72692037
- » Single Family | 2,644 ft<sup>2</sup> | Lot: 11,048 ft<sup>2</sup>
- » More Info: 21Chestnut.IsForSale.com

## Remarks

Nestled in the heart of the Cliff Estates, a charming Victorian maintains the character of yesterday with the updates today's buyers are looking for. The front walk guides you to a lovely screened porch perfect for summer evenings. The foyer with turned stair case is flanked by a large dining room and double parlor. Pristine maple floors throughout the home are warm and welcoming. Always the heart of the home an updated chef's kitchen, granite counters, 6 burner gas stove and an adjacent family room. A mudroom entry way with slate floor rounds out the first floor. The second floor has three good size bedrooms and family bath in addition to a large master suite with private bath and dressing area which creates a quiet retreat. Exquisite gardens, lovingly tended, enhance the grounds. Everywhere you turn there are specimen plantings and flowering shrubs. Enjoy dinner on the deck off the kitchen, relax in the serene setting. A quick stroll to Boston Train, Cafe Nero, Post Office, restaurants and walking trails.